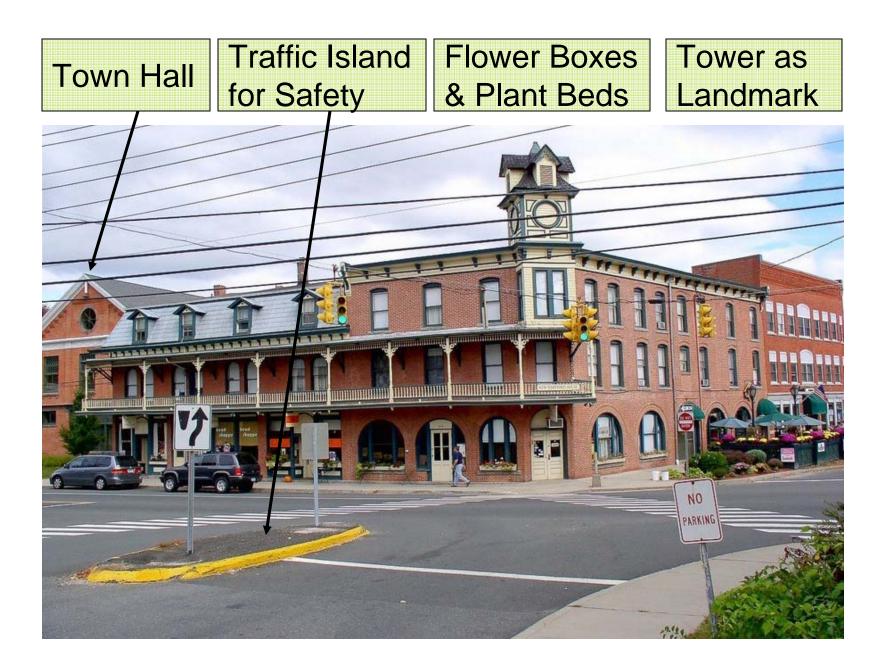

Town Green
Divides Route 4
& Slows Traffic

On-Street Parking At east- & west-bound sides of green Another Green Edged by inn & civic buildings

'Gateway'
When entering Town from
Route 89 expressway

Route 4 west-bound