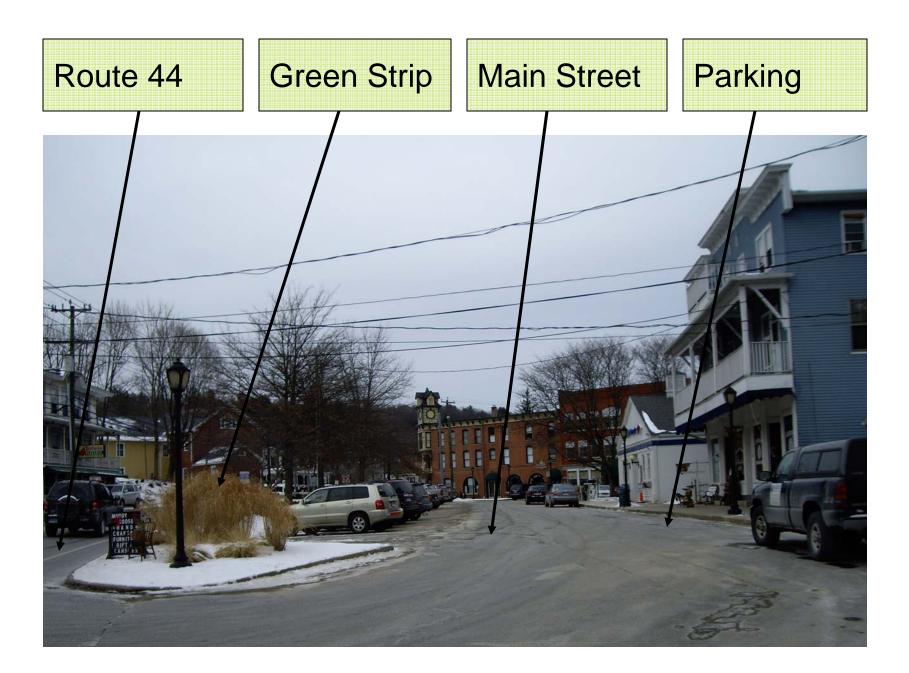

**New Hartford** 

Lively storefronts

2<sup>nd</sup> Story Porches Unique feature repeated

1-Story Buildings Weaken street wall

**New Hartford** 

General Landmark: Main Street Inn Unique Bridge Store

Main Street Home/Business Picket Fence Repeated feature