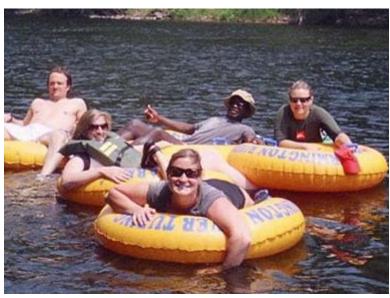

## **Attractions**

- Ski Sundown
- •Farmington River
  - –Fishing Derby
  - -Tubing

**New Hartford** 

**New Hartford** 

**New Hartford** 

Adjacency to Sidewalk

Mixed Use

**Awnings** 