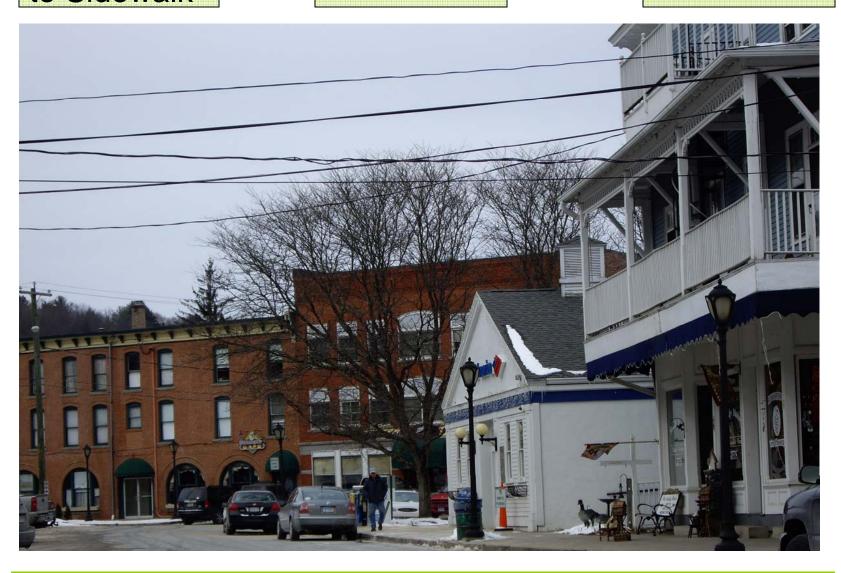

## **Attractions**

- Ski Sundown
- •Farmington River
  - –Fishing Derby
  - -Tubing

**New Hartford** 

**New Hartford** 

**New Hartford** 

Adjacency to Sidewalk

Mixed Use

**Awnings** 

**New Hartford** 

Lively storefronts

2<sup>nd</sup> Story Porches Unique feature repeated

1-Story Buildings Weaken street wall

**New Hartford** 

General Landmark: Main Street Inn Unique Bridge Store

Main Street Home/Business Picket Fence Repeated feature