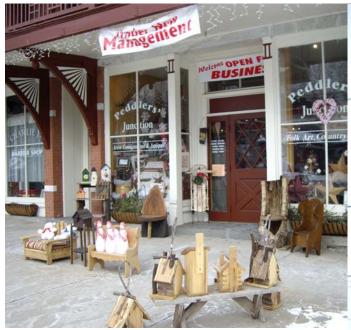

**New Hartford** 

Lively storefronts

2<sup>nd</sup> Story Porches Unique feature repeated

1-Story Buildings Weaken street wall

**New Hartford** 

General Landmark: Main Street Inn Unique Bridge Store

Main Street Home/Business Picket Fence Repeated feature