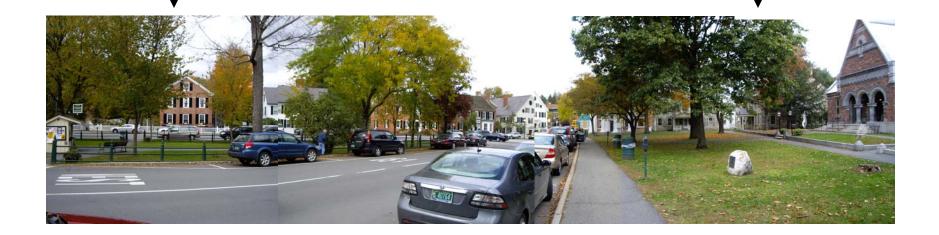

Town Green
Divides Route 4
& Slows Traffic

On-Street Parking At east- & west-bound sides of green Another Green Edged by inn & civic buildings

'Gateway'
When entering Town from
Route 89 expressway

Route 4 west-bound

Green Divides Highway

Woodstock, VT

**Awnings** 

Street Wall with lively storefronts

Small Rotary
To slow traffic

Woodstock, VT