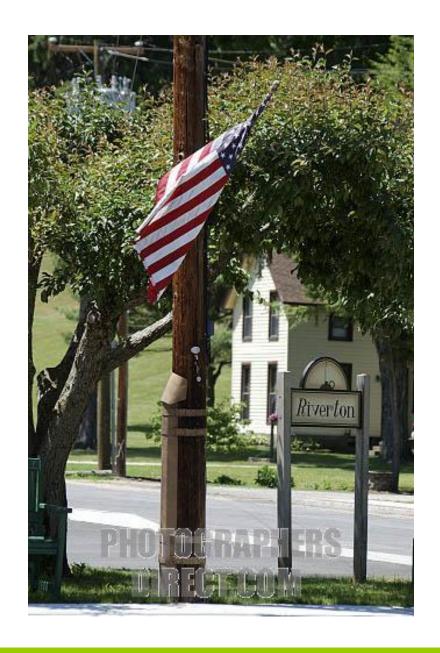

#### Trail Map & Bench **Outside General Store**

Historic Plaque

American Flag

'Riverton' Sign

Bench

Main Street

Town Green
Divides Highway

Hotel Parking Lot