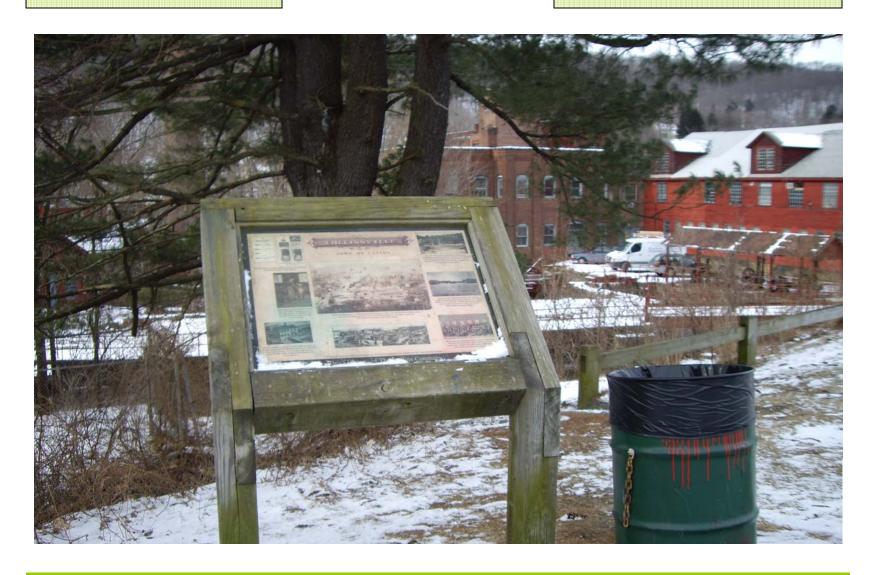

s Main Street Antique Center 'The Green' Arts Center Industrial Area Neighborhood - Variety of housing

The Green

Main Street Rails to Trails

Antique & Art Centers



Repurposed The 4-Story Deli/Market Industrial Retail/Residential Green 

On-street Parking

Mixed Use

**Street Wall** 

**Awnings** 



Interesting Storefronts Adjacency to Sidewalk

Appropriate Signage

Seasonal Decoration





Collinsville

## Market





Collinsville

'The Green'

Planted Islands

Sidewalks



'The Green'

Axial

Contained





#### 'The Green'



1/4 Acre Lots

Well Preserved Buildings

**Neat Landscaping** 

#### **Industrial Area**

Factory as Antique Center Depot as Restaurant



#### **Industrial Area**



Collinsville

#### **Industrial Area**

## Factory as Millwork Shop



## Interpretive Sign





Collinsville

## Reuse of RR Bridge







Collinsville





Collinsville

- Districts
- Main Street
- Industrial Area

## **Attractions**

- Ski Sundown
- •Farmington River
  - –Fishing Derby
  - -Tubing



**New Hartford** 





**New Hartford** 



**New Hartford** 

Adjacency to Sidewalk

Mixed Use

**Awnings** 



**New Hartford** 



Lively storefronts

2<sup>nd</sup> Story Porches Unique feature repeated

1-Story Buildings Weaken street wall



**New Hartford** 







General Landmark: Main Street Inn Unique Bridge Store

Main Street Home/Business Picket Fence Repeated feature

Sidewalks



#### Trail Map & Bench **Outside General Store**



Historic Plaque



American Flag

'Riverton' Sign

Bench



Main Street

Town Green
Divides Highway

Hotel Parking Lot



Town Green
Divid