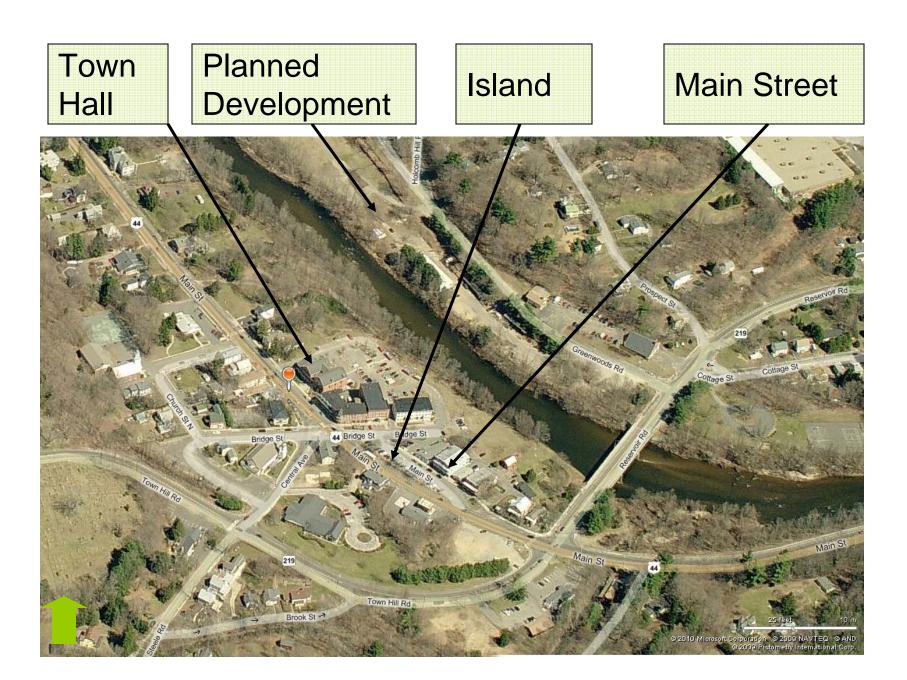

## Reuse of RR Bridge

Collinsville

Collinsville

- Districts
- Main Street
- Industrial Area