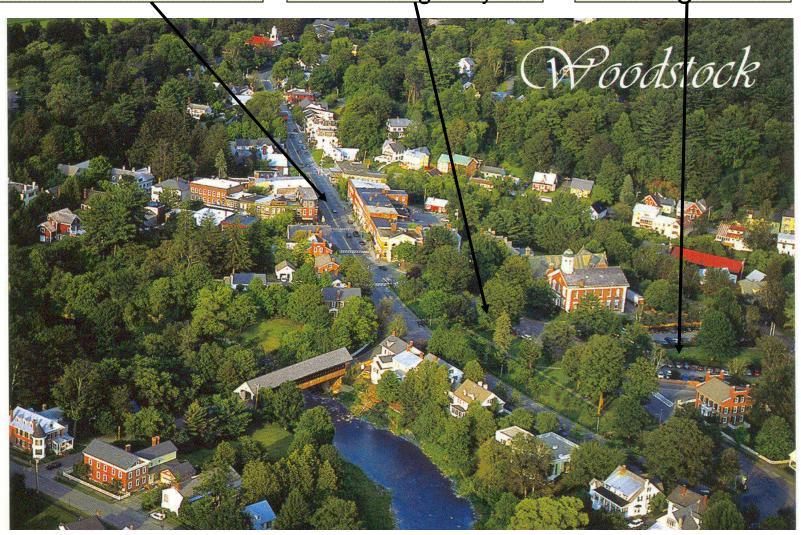

Town Green
Divides Route 4
& Slows Traffic

On-Street Parking At east- & west-bound sides of green Another Green Edged by inn & civic buildings

'Gateway'
When entering Town from
Route 89 expressway

Route 4 west-bound

Green Divides Highway

Woodstock, VT

**Awnings** 

Street Wall with lively storefronts

Small Rotary
To slow traffic

Woodstock, VT