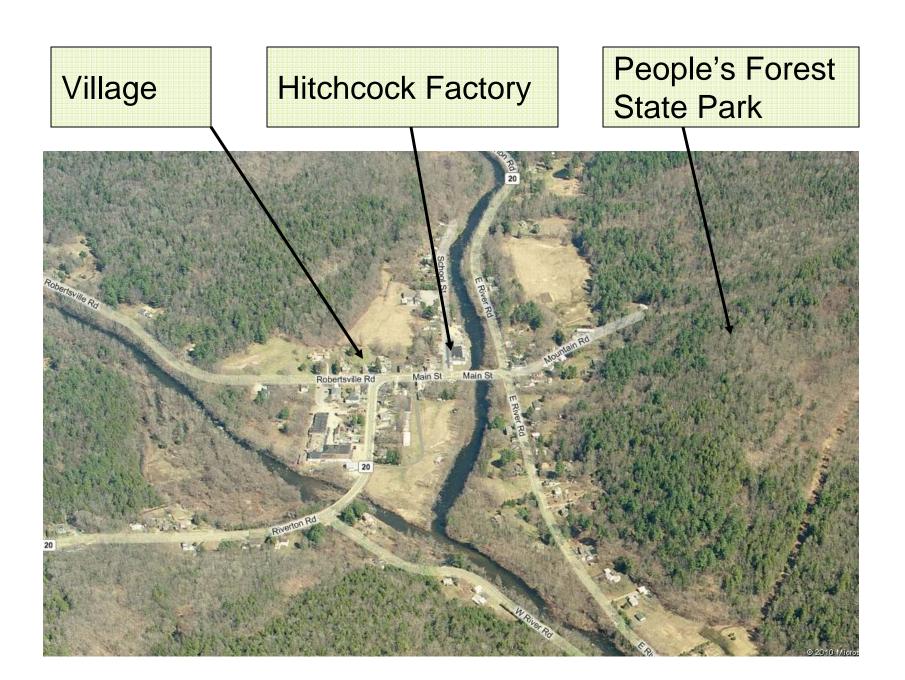

## Reuse of RR Bridge

Collinsville

Collinsville

- Districts
- Main Street
- Industrial Area