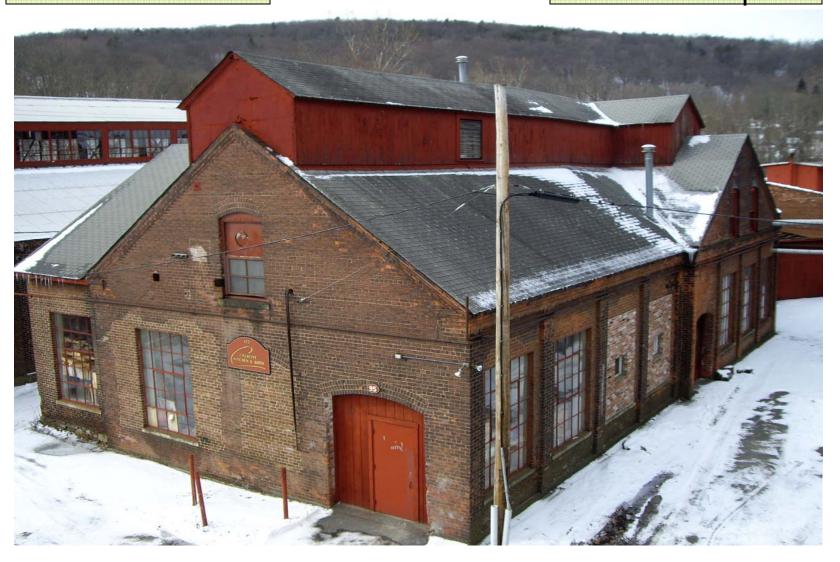

tricts** •Rails to Trails Main Street Antique Center 'The Green' Arts Center Industrial Area Neighborhood - Variety of housing

The Green

Main Street Rails to Trails

Antique & Art Centers



Repurposed The 4-Story Deli/Market Industrial Retail/Residential Green 

On-street Parking

Mixed Use

**Street Wall** 

**Awnings** 



Interesting Storefronts Adjacency to Sidewalk

Appropriate Signage

Seasonal Decoration





Collinsville

## Market





Collinsville

'The Green'

Planted Islands

Sidewalks



'The Green'

Axial

Contained





#### 'The Green'



1/4 Acre Lots

Well Preserved Buildings

**Neat Landscaping** 

#### **Industrial Area**

Factory as Antique Center Depot as Restaurant



#### **Industrial Area**



Collinsville

#### **Industrial Area**

## Factory as Millwork Shop



## Interpretive Sign





Collinsville

## Reuse of RR Bridge







Collinsville





Collinsville

- Districts
- Main Street
- Industrial Area

## **Attractions**

- Ski Sundown
- •Farmington River
  - –Fishing Derby
  - -Tubing



**New Hartford** 





**New Hartford** 



**New Hartford** 

Adjacency to Sidewalk

Mixed Use

**Awnings** 



**New Hartford** 



Lively storefronts

2<sup>nd</sup> Story Porches Unique feature repeated

1-Story Buildings Weaken street wall



**New Hartford** 







General Landmark: Main Street Inn Unique Bridge Store

Main Street Home/Business Picket Fence Repeated feature

Sidewalks



#### Trail Map & Bench **Outside General Store**



Historic Plaque



American Flag

'Riverton' Sign

Bench



Main Street

Town Green
Divides Highway

Hotel Parking