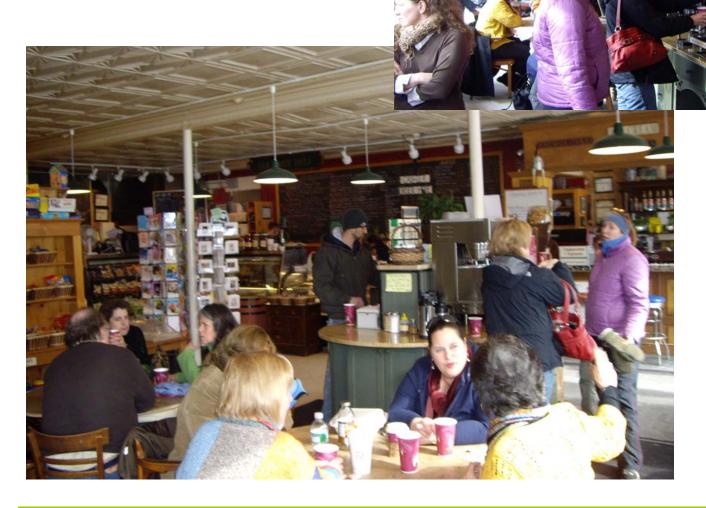

Repurposed The 4-Story Deli/Market Industrial Retail/Residential Green 

On-street Parking

Mixed Use

**Street Wall** 

**Awnings** 

Interesting Storefronts Adjacency to Sidewalk

Appropriate Signage

Seasonal Decoration

## Market

Collinsville

'The Green'

Planted Islands

Sidewalks

'The Green'

Axial

Contained