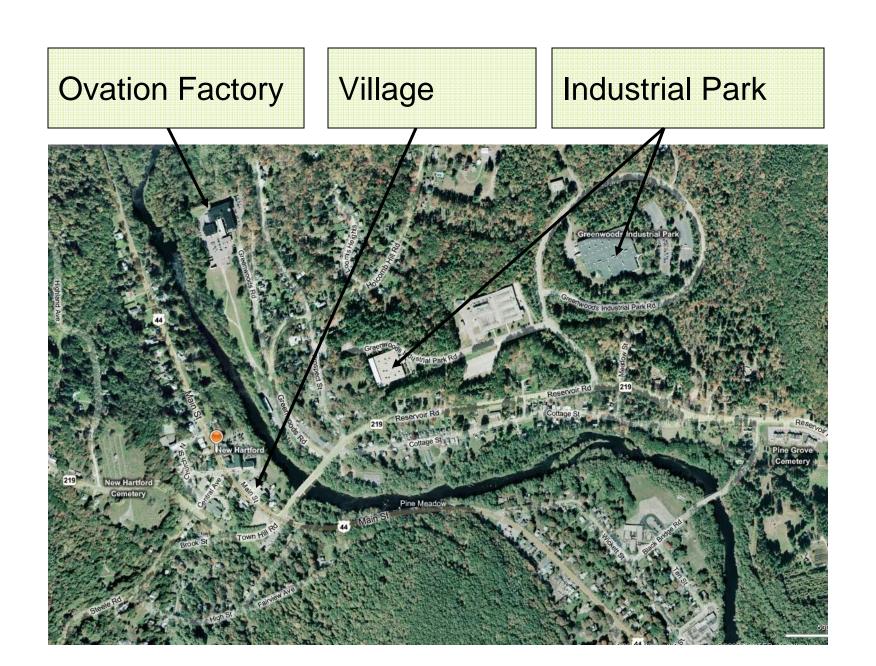

al Green 

On-street Parking

Mixed Use

**Street Wall** 

**Awnings** 



Interesting Storefronts Adjacency to Sidewalk

Appropriate Signage

Seasonal Decoration





Collinsville

## Market





Collinsville

'The Green'

Planted Islands

Sidewalks



'The Green'

Axial

Contained





#### 'The Green'



1/4 Acre Lots

Well Preserved Buildings

**Neat Landscaping** 

#### **Industrial Area**

Factory as Antique Center Depot as Restaurant



#### **Industrial Area**



Collinsville

#### **Industrial Area**

## Factory as Millwork Shop



## Interpretive Sign





Collinsville

## Reuse of RR Bridge







Collinsville





Collinsville

- Districts
- Main Street
- Industrial Area

## **Attractions**

- Ski Sundown
- •Farmington River
  - –Fishing Derby
  - -Tubing



**New Hartford** 





**New Hartford** 



**New Hartford** 

Adjacency to Sidewalk

Mixed Use

**Awnings** 



**New Hartford** 



Lively storefronts

2<sup>nd</sup> Story Porches Unique feature repeated

1-Story Buildings Weaken street wall



**New Hartford** 







General Landmark: Main Street Inn Unique Bridge Store

Main Street Home/Business Picket Fence Repeated feature

Sidewalks



#### Trail Map & Bench **Outside General Store**



Historic Plaque



American Flag

'Riverton' Sign

Bench



Main Street

Town Green
Divides Highway

Hotel Parking Lot



Town Green
Divides Route 4
& Slows Traffic

On-Street Parking At east- & west-bound sides of green Another Green Edged by inn & civic buildings



'Gateway'
When entering Town from
Route 89 expressway

Route 4 west-bound

Green Divides Highway