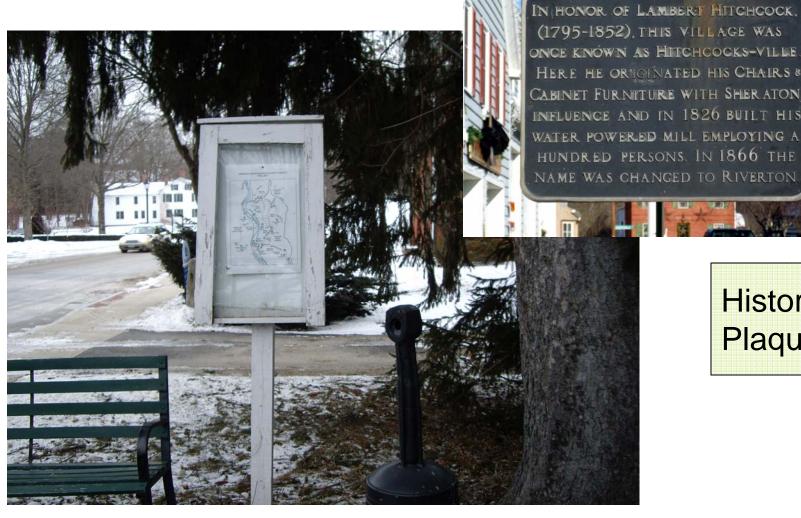

## Interpretive Sign

Collinsville

#### Trail Map & Bench **Outside General Store**

Historic Plaque

American Flag

'Riverton' Sign

Bench

Main Street

Town Green
Divides Highway

Hotel Parking Lot