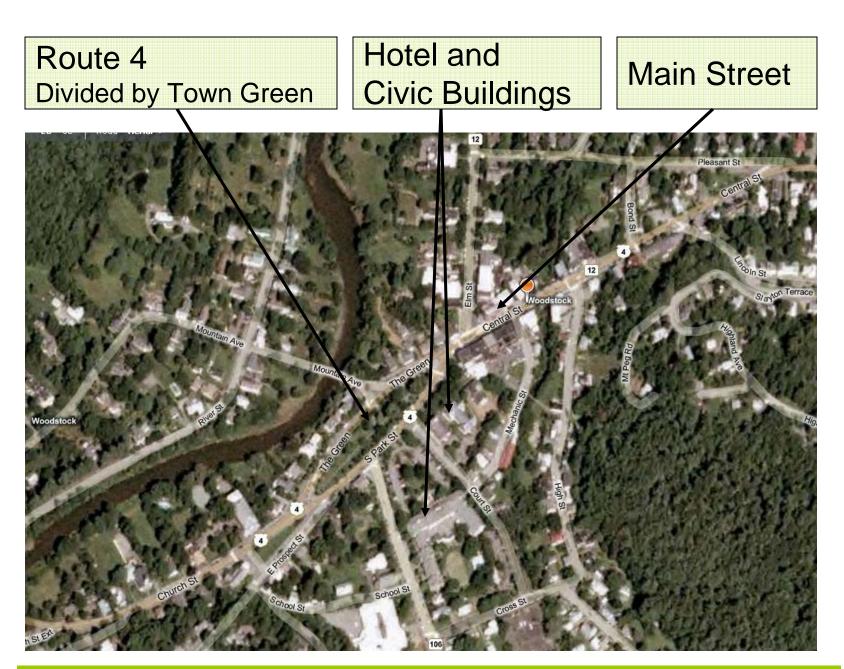

Town Green
Divides Route 4
& Slows Traffic

On-Street Parking At east- & west-bound sides of green Another Green Edged by inn & civic buildings

'Gateway'
When entering Town from
Route 89 expressway

Route 4 west-bound

Green Divides Highway

Woodstock, VT

**Awnings** 

Street Wall with lively storefronts

Small Rotary
To slow traffic

Woodstock, VT