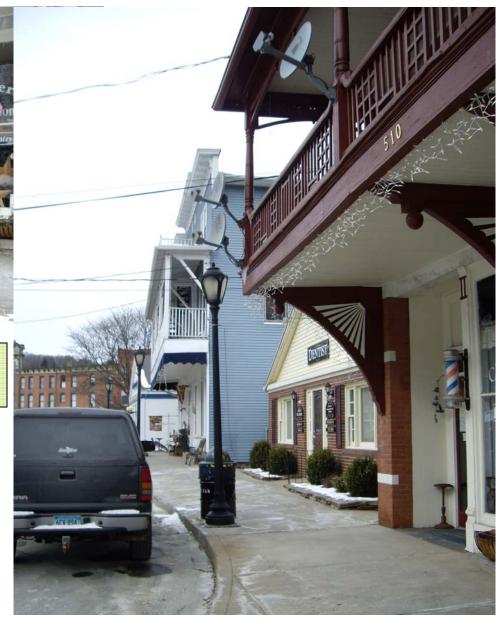

## **Attractions**

- Ski Sundown
- •Farmington River
  - –Fishing Derby
  - -Tubing

**New Hartford** 

**New Hartford** 

**New Hartford** 

Adjacency to Sidewalk

Mixed Use

**Awnings** 

**New Hartford** 

Lively storefronts

2<sup>nd</sup> Story Porches Unique feature repeated

1-Story Buildings Weaken street wall

**New Hartford** 

General Landmark: Main Street Inn Unique Bridge Store

Main Street Home/Business Picket Fence Repeated feature