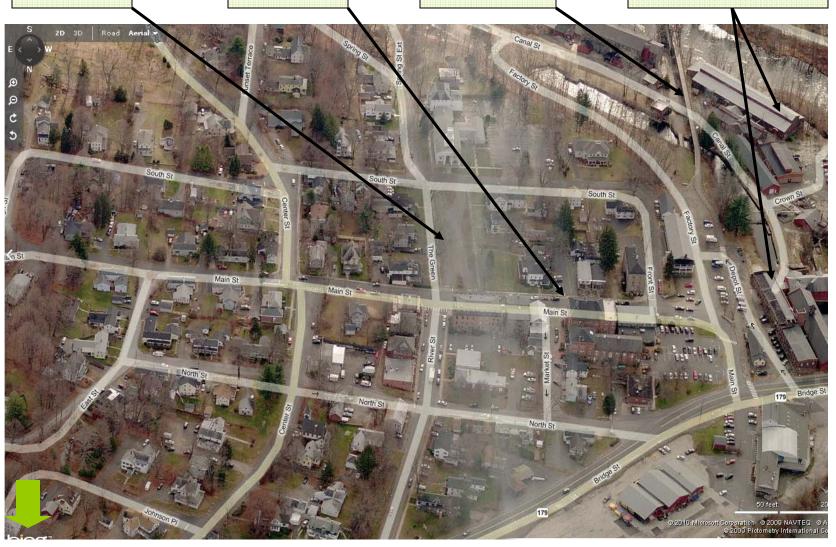

## **Attractions Districts** •Rails to Trails Main Street Antique Center 'The Green' Arts Center Industrial Area Neighborhood - Variety of housing

The Green

Main Street Rails to Trails

Antique & Art Centers

Repurposed The 4-Story Deli/Market Industrial Retail/Residential Green 

On-street Parking

Mixed Use

**Street Wall** 

**Awnings** 

Interesting Storefronts Adjacency to Sidewalk

Appropriate Signage

Seasonal Decoration

## Reuse of RR Bridge

Collinsville

Collinsville

- Districts
- Main Street
- Industrial Area